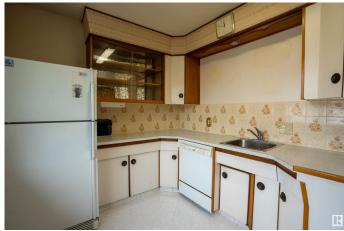

### Interior

Appliances Dishwasher-Built-In, Dryer, Refrigerator, Stove-Electric, Vacuum

Systems, Washer

Heating Forced Air-1, Natural Gas

Stories 2

Has Basement Yes

Basement Full, Finished