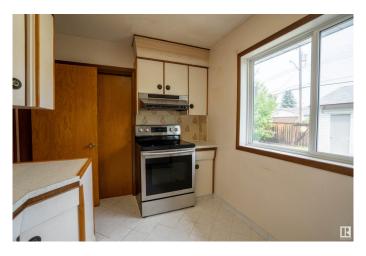

### Interior

Appliances Dishwasher-Built-In, Dryer, Refrigerator, Stove-Electric, Vacuum

Systems, Washer

Heating Forced Air-1, Natural Gas

Stories 2

Has Basement Yes

Basement Full, Finished