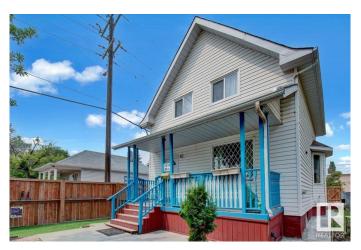

## \$445,000

3 Bedroom, 2.00 Bathroom, 1,279 sqft Single Family on 0.00 Acres

Queen Mary Park, Edmonton, AB

Rare Opportunity just minutes to the New Brewery District, Ice District and Edmonton's growing Core. The best of both worlds in this charming, updated 2 storey Victorian home. Most of the windows are updated as well as New shingles & siding in the past year. New furnace and hot water tank. Potential is endless with business and zoning opportunities this home is in ideal location with walking distance to MacEwan University, LRT and transit. This would make a great investment property and the opportunities are endless with this location. The home is in great condition and has had all the major exterior and mechanical components replaced recently. A lovely family home or great rental.

#### **Exterior**

Exterior Wood, Vinyl

Exterior Features Back Lane, Fenced, Flat Site, Low Maintenance Landscape, Schools,

**Shopping Nearby** 

Roof Asphalt Shingles

Construction Wood, Vinyl

Foundation Concrete Perimeter