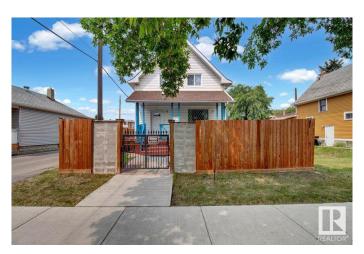

## \$445,000

3 Bedroom, 2.00 Bathroom, 1,279 sqft Single Family on 0.00 Acres

Queen Mary Park, Edmonton, AB

Rare Opportunity just minutes to the New Brewery District, Ice District and Edmonton's growing Core. The best of both worlds in this charming, updated 2 storey Victorian home. Most of the windows are updated as well as New shingles & siding in the past year. New furnace and hot water tank. Potential is endless with business and zoning opportunities this home is in ideal location with walking distance to MacEwan University, LRT and transit. This would make a great investment property and the opportunities are endless with this location. The home is in great condition and has had all the major exterior and mechanical components replaced recently. A lovely family home or great rental.

#### **Exterior**

Exterior Wood, Vinyl

Exterior Features Back Lane, Fenced, Flat Site, Low Maintenance Landscape, Schools,

**Shopping Nearby** 

Roof Asphalt Shingles

Construction Wood, Vinyl

Foundation Concrete Perimeter