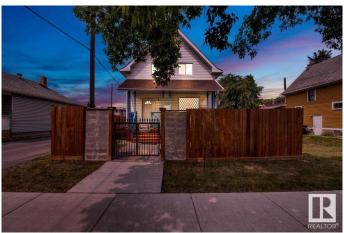

## \$445,000

3 Bedroom, 2.00 Bathroom, 1,279 sqft Single Family on 0.00 Acres

Queen Mary Park, Edmonton, AB

Rare Opportunity just minutes to the New Brewery District, Ice District and Edmonton's growing Core. The best of both worlds in this charming, updated 2 storey Victorian home. Most of the windows are updated as well as New shingles & siding in the past year. New furnace and hot water tank. Potential is endless with business and zoning opportunities this home is in ideal location with walking distance to MacEwan University, LRT and transit. This would make a great investment property and the opportunities are endless with this location. The home is in great condition and has had all the major exterior and mechanical components replaced recently. A lovely family home or great rental.

#### **Exterior**

Exterior Wood, Vinyl

Exterior Features Back Lane, Fenced, Flat Site, Low Maintenance Landscape, Schools,

**Shopping Nearby** 

Roof Asphalt Shingles

Construction Wood, Vinyl

Foundation Concrete Perimeter