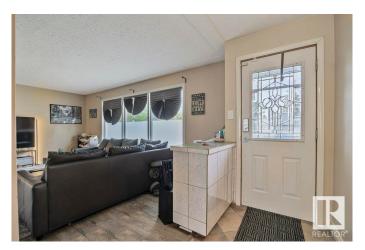

## \$499,900

4 Bedroom, 2.00 Bathroom, 1,301 sqft Single Family on 0.00 Acres

Parkview, Edmonton, AB

This large 60"x117' corner lot is located in the sought after community of Parkview that is quiet, mature and family oriented. It's large enough for future duplex with garage development. This bungalow has had some upgrades over the years including PVC windows, steel doors, furnace, kitchen cabinets and so on. The living room, dining room and kitchen are spacious and bright. There are 3 + 1 bedrooms, and 2 full bathrooms. The basement is mostly finished with a bedroom, living room, full bath, spacious storage and utility/laundry room. This cozy home is perfect for a handy homeowner to do cosmetic work and other upgrades. This great location is conveniently close to schools, playgrounds, parks, shopping, restaurants, public transit and ravine trails along North Saskatchewan River.

#### Interior

Appliances Dishwasher-Built-In, Dryer, Refrigerator, Stove-Electric, Washer

Heating Forced Air-1, Natural Gas

Stories 2

Has Basement Yes

Basement Full, Partially Finished