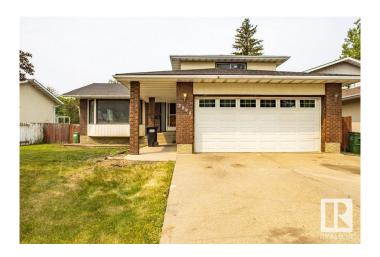

## \$599.999

4 Bedroom, 3.00 Bathroom, 1,741 sqft Single Family on 0.00 Acres

Satoo, Edmonton, AB

Spacious & Renovated 5-Bedroom Detached Home. Welcome to this beautifully renovated Detached Single Family home offering a versatile layout. Featuring 5 bedrooms and 3 full bathrooms, this home is perfect for large families or those seeking extra space. On the main floor, enjoy a bright and welcoming living room, a cozy family room, and a modern kitchen with a breakfast nook â€" perfect for entertaining. A convenient main-floor bedroom and full bath complete this level. Upstairs, the primary bedroom boasts a private ensuite, while two additional bedrooms share a full bath. The full basement is ready to turn into your ideal space. Enjoy large windows throughout, new appliances, and a generous yard for outdoor living.

### **Essential Information**

MLS® # E4442154 Price \$599,999

Bedrooms 4

Bathrooms 3.00

Full Baths 3

Square Footage 1,741

Acres 0.00

Year Built 1975

### **Exterior**

Exterior Wood, Stucco, Vinyl

Exterior Features Landscaped, Playground Nearby, Public Transportation

Roof Asphalt Shingles

Construction Wood, Stucco, Vinyl

Foundation Concrete Perimeter