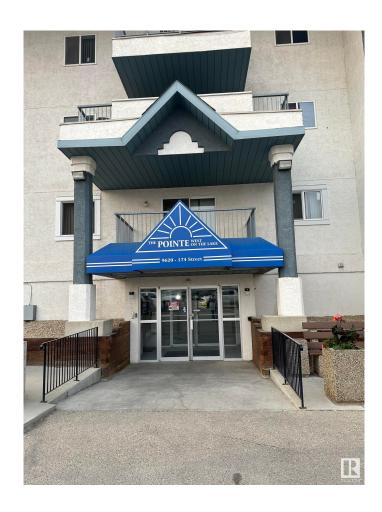

# \$194,900 - 9620 174 Street, Edmonton

MLS® #E4442170

#### \$194,900

3 Bedroom, 2.00 Bathroom, 1,110 sqft Condo / Townhouse on 0.00 Acres

Terra Losa, Edmonton, AB

Spacious 3-Bedroom, 2-Bath Top Floor Condo â€" West End Gem! Welcome to this fantastic top floor corner unit offering over 1,100 sq ft of living space in a super convenient West End location! This rare 3-bedroom, 2-bathroom condo gives you all the benefits of condo living without sacrificing space. The bright and functional galley-style kitchen opens to a generous family room, perfect for entertaining or relaxing. Step out onto your private patio and enjoy the view from above! The primary suite features a walk-through closet and a 4-piece ensuite, while the second bedroom is surprisingly large â€" ideal for roommates, guests, or a home office. Enjoy the convenience of in-suite laundry, plus a third bedroom for even more flexibility. You're just minutes from West Edmonton Mall, with easy access to shopping, dining, transit, and more. Condo fees include heat and water, making this an excellent value in a sought-after area.

## **Community Information**

Address 9620 174 Street

Area Edmonton
Subdivision Terra Losa
City Edmonton
County ALBERTA

Province AB

Postal Code T5T 6B9