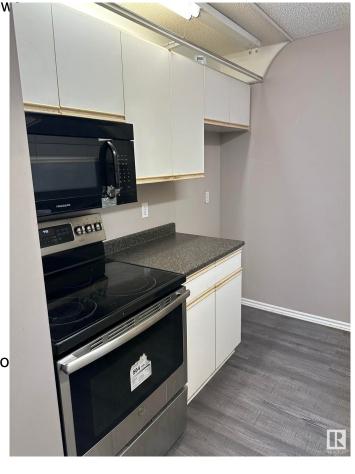

#### \$194,900

3 Bedroom, 2.00 Bathroom, 1,110 sqft Condo / Townhouse on 0.00 Acres

Terra Losa, Edmonton, AB

Spacious 3-Bedroom, 2-Bath Top Floor Condo â€" West End Gem! Welcome to this fantastic top floor corner unit offering over 1,100 sq ft of living space in a super convenient West End location! This rare 3-bedroom, 2-bathroom condo gives you all the benefits of condo living without sacrificing space. The bright and functional galley-style kitchen opens to a generous family room, perfect for entertaining or relaxing. Step out onto your private patio and enjoy the view from above! The primary suite features a walk-through closet and a 4-piece ensuite, while the second bedroom is surprisingly large â€" ideal for roommates, guests, or a home office. Enjoy the convenience of in-suite laundry, plus a third bedroom for even more flexibility. You're just minutes from West Edmonton Mall, with easy access to shopping, dining, transit, and more. Condo fees include heat and water, making this an excellent value in a sought-after area.

#### Interior

Interior Features ensuite bathroom

Appliances See Remarks

Heating Baseboard, Natural Gas