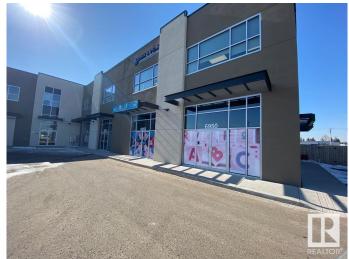

# \$1,794,800 - 6954 76 Avenue, Edmonton

MLS® #E4442237

\$1,794,800

0 Bedroom, 0.00 Bathroom, Retail on 0.00 Acres

Girard Industrial, Edmonton, AB

Discover an exceptional investment opportunity with this prime 3-unit complex (6950, 6952, 6954) spanning 4200 sq ft, fully leased to an established, successful daycare. This property delivers a full suite of childcare services, including valuable after-school care, underpinning its robust income stream. Situated with premier Argyll Road frontage and in close proximity to Bonnie Doon & the LRT, it combines modern architecture & meticulous maintenance w/ substantial parking, ensuring it stands out in a high-visibility location. Uniquely priced below its appraised value, this concrete structure is not just an asset but a strategic investment in a vibrant area. Capitalizing on easy access to extensive amenities, presenting a rare, income-generating opportunity in a highly desirable neighbourhood. Don't overlook this chance to secure a piece of prime real estate that promises not only returns but a gateway to further possibilities in a sought-after locale. Act now!

## **Community Information**

Address 6954 76 Avenue

Area Edmonton

Subdivision Girard Industrial

City Edmonton
County ALBERTA

Province AB

Postal Code T6B 2R2