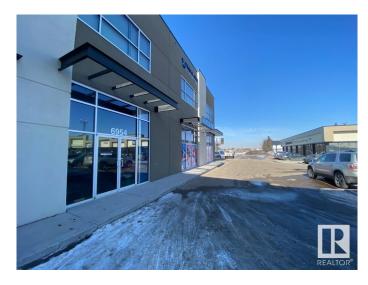

# \$1,794,800 - 6954 76 Avenue, Edmonton

MLS® #E4442237

\$1,794,800

0 Bedroom, 0.00 Bathroom, Retail on 0.00 Acres

Girard Industrial, Edmonton, AB

Discover an exceptional investment opportunity with this prime 3-unit complex (6950, 6952, 6954) spanning 4200 sq ft, fully leased to an established, successful daycare. This property delivers a full suite of childcare services, including valuable after-school care, underpinning its robust income stream. Situated with premier Argyll Road frontage and in close proximity to Bonnie Doon & the LRT, it combines modern architecture & meticulous maintenance w/ substantial parking, ensuring it stands out in a high-visibility location. Uniquely priced below its appraised value, this concrete structure is not just an asset but a strategic investment in a vibrant area. Capitalizing on easy access to extensive amenities, presenting a rare, income-generating opportunity in a highly desirable neighbourhood. Don't overlook this chance to secure a piece of prime real estate that promises not only returns but a gateway to further possibilities in a sought-after locale. Act now!

## **Community Information**

Address 6954 76 Avenue

Area Edmonton

Subdivision Girard Industrial

City Edmonton
County ALBERTA

Province AB

Postal Code T6B 2R2