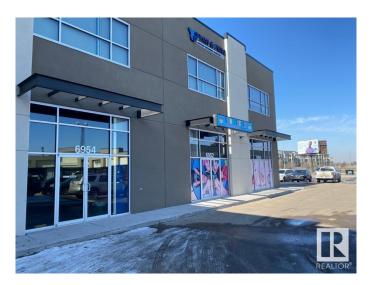

# \$1,794,800 - 6954 76 Avenue, Edmonton

MLS® #E4442237

\$1,794,800

0 Bedroom, 0.00 Bathroom, Retail on 0.00 Acres

Girard Industrial, Edmonton, AB

Discover an exceptional investment opportunity with this prime 3-unit complex (6950, 6952, 6954) spanning 4200 sq ft, fully leased to an established, successful daycare. This property delivers a full suite of childcare services, including valuable after-school care, underpinning its robust income stream. Situated with premier Argyll Road frontage and in close proximity to Bonnie Doon & the LRT, it combines modern architecture & meticulous maintenance w/ substantial parking, ensuring it stands out in a high-visibility location. Uniquely priced below its appraised value, this concrete structure is not just an asset but a strategic investment in a vibrant area. Capitalizing on easy access to extensive amenities, presenting a rare, income-generating opportunity in a highly desirable neighbourhood. Don't overlook this chance to secure a piece of prime real estate that promises not only returns but a gateway to further possibilities in a sought-after locale. Act now!

## **Community Information**

Address 6954 76 Avenue

Area Edmonton

Subdivision Girard Industrial

City Edmonton
County ALBERTA

Province AB

Postal Code T6B 2R2