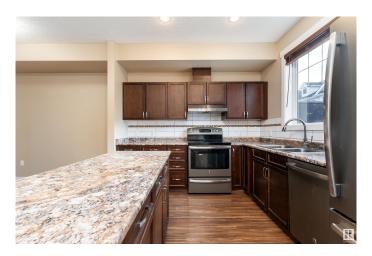

### \$335,000

3 Bedroom, 2.50 Bathroom, 1,442 sqft Condo / Townhouse on 0.00 Acres

Klarvatten, Edmonton, AB

RARE 3 CAR PARKING! (Double garage with an additional stall in front of garage). Welcome to this stylish 3 bed, 2.5 bath townhouse in desirable Klarvatten with 1402 sq ft of comfortable living space. The main floor features 9' ceilings, a bright open-concept layout, and a modern kitchen with stainless steel appliances, a large peninsula island, and ample storage. Relax in the cozy living room, enjoy meals in the dining area, or step onto the balcony for fresh air. Upstairs, the spacious primary bedroom includes a 4-piece ensuite and great closet space, plus two more bedrooms, a full bath, and laundry room. Includes a double attached garage and extra parking. Steps from Poplar Lake, walking trails, and close to the Henday, shops, and amenities. (images are Virtually staged)