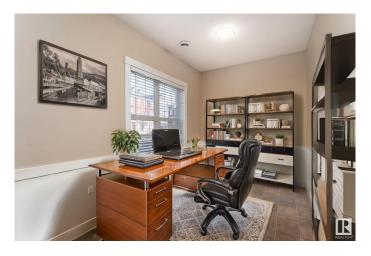

### \$335,000

3 Bedroom, 2.50 Bathroom, 1,442 sqft Condo / Townhouse on 0.00 Acres

Klarvatten, Edmonton, AB

RARE 3 CAR PARKING! (Double garage with an additional stall in front of garage). Welcome to this stylish 3 bed, 2.5 bath townhouse in desirable Klarvatten with 1402 sq ft of comfortable living space. The main floor features 9' ceilings, a bright open-concept layout, and a modern kitchen with stainless steel appliances, a large peninsula island, and ample storage. Relax in the cozy living room, enjoy meals in the dining area, or step onto the balcony for fresh air. Upstairs, the spacious primary bedroom includes a 4-piece ensuite and great closet space, plus two more bedrooms, a full bath, and laundry room. Includes a double attached garage and extra parking. Steps from Poplar Lake, walking trails, and close to the Henday, shops, and amenities. (images are Virtually staged)