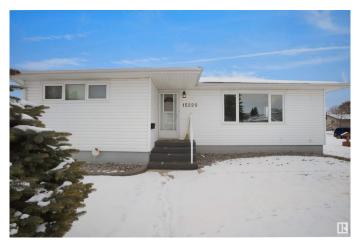

## \$569,000

2 Bedroom, 1.50 Bathroom, 1,051 sqft Single Family on 0.00 Acres

Jasper Park, Edmonton, AB

INVESTOR ALERT! This sough after 52'x147'. Corner lot offering over 700 sq/m. Ideal for a wide range of redevelopment possibilities. This property is perfect for your next multi-unit or custom project and is located in the mature neighbourhood of Jasper Park. The home is clean and well-maintained with 2 bedrooms and a double detached garage. Close to WEM, Whitemud Dr, LRT and Downtown! This is a rare property with huge potential.

Type Single Family

Sub-Type Detached Single Family

Style Bungalow

Status Active