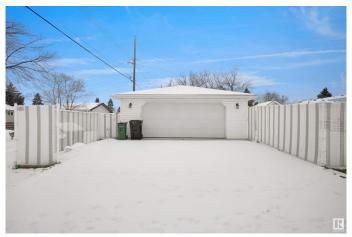

Bedroom, 1.50 Bathroom, 1,051 sqft Single Family on 0.00 Acres

Jasper Park, Edmonton, AB

INVESTOR ALERT! This sough after 52'x147'. Corner lot offering over 700 sq/m. Ideal for a wide range of redevelopment possibilities. This property is perfect for your next multi-unit or custom project and is located in the mature neighbourhood of Jasper Park. The home is clean and well-maintained with 2 bedrooms and a double detached garage. Close to WEM, Whitemud Dr, LRT and Downtown! This is a rare property with huge potential.

Built in 1959

#### **Essential Information**

MLS® # E4442326 Price \$569,000

Bedrooms 2

Bathrooms 1.50

Full Baths 1

Half Baths 1

Square Footage 1,051 Acres 0.00

Year Built 1959

Type Single Family

Sub-Type Detached Single Family

Style Bungalow

Status Active







# **Community Information**

Address 15220 91 Avenue

Area Edmonton

Subdivision Jasper Park

City Edmonton
County ALBERTA

Province AB

Postal Code T5R 4Z5

# **Amenities**

Amenities Deck

Parking Double Garage Detached

# Interior

Appliances Dishwasher-Built-In, Dryer, Hood Fan, Refrigerator, Stove-Electric,

Washer

Heating Forced Air-1, Natural Gas

Stories 2

Has Basement Yes

Basement Full, Partially Finished

### **Exterior**

Exterior Wood, Vinyl

Exterior Features Back Lane, Corner Lot, Schools, Shopping Nearby, See Remarks

Roof Asphalt Shingles

Construction Wood, Vinyl

Foundation Concrete Perimeter

### Additional Information

Date Listed June 13th, 2025

Days on Market 2

Zoning Zone 22

DATA IS DEEMED RELIABLE BUT IS NOT GUARANTEED ACCURATE BY THE REALTORS® ASSOCIATION O