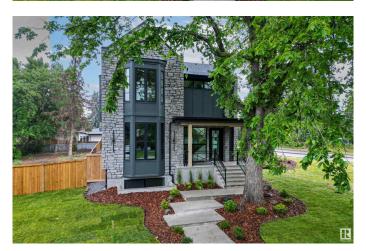

## \$2,450,000

5 Bedroom, 4.50 Bathroom, 3,029 sqft Single Family on 0.00 Acres

Laurier Heights, Edmonton, AB

One of a kind Infill!! No neighbors on either side, mature trees, immaculate landscaping included underground irrigation system. Heated floors, upgraded framing, hardwood flooring, are just a few of the upgrades in this beautiful home. The natural light (including basement) and feel of this house has to be experienced. truly one of a kind for the most discerning buyer.

### **Essential Information**

MLS® # E4442373 Price \$2,450,000

Bedrooms 5
Bathrooms 4.50
Full Baths 4
Half Baths 1

Square Footage 3,029 Acres 0.00 Year Built 2025

Type Single Family

Sub-Type Detached Single Family