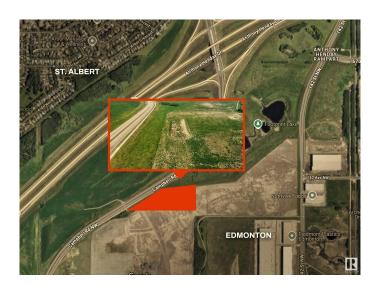

#### \$3,999,900

0 Bedroom, 0.00 Bathroom, Land Commercial on 0.00 Acres

Rampart Industrial, Edmonton, AB

Outstanding opportunity to acquire 10.55 ACRES of future commercial land in a rapidly expanding Northwest Edmonton corridor strategically located JUST OFF ANTHONY HENDAY Drive with DIRECT ACCESS TO CAMPBELL ROAD (156 Street), this high-profile site offers seamless connectivity to both Edmonton and St. Albert making it ideal for a wide range of commercial uses. Bordered by major developments including the 450,000 sq. ft. Alberta Liquor Control Distribution Centre and City Ford, the property benefits from strong regional traffic and exposure. Its proximity to the St. Albert Park & Ride hub further enhances long-term value and accessibility, reinforcing this location as a major commercial node in the region. With growing infrastructure, excellent arterial access, and strong demographic growth from both Edmonton and St. Albert, this parcel presents a strategic short-term holding with high future development potential. Position your portfolio for growthâ€"location, access, and momentum are all here.