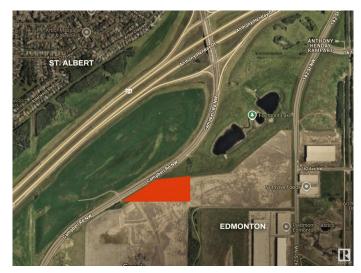

#### \$3,999,900

0 Bedroom, 0.00 Bathroom, Land Commercial on 0.00 Acres

Rampart Industrial, Edmonton, AB

Outstanding opportunity to acquire 10.55 ACRES of future commercial land in a rapidly expanding Northwest Edmonton corridor strategically located JUST OFF ANTHONY HENDAY Drive with DIRECT ACCESS TO CAMPBELL ROAD (156 Street), this high-profile site offers seamless connectivity to both Edmonton and St. Albert making it ideal for a wide range of commercial uses. Bordered by major developments including the 450,000 sq. ft. Alberta Liquor Control Distribution Centre and City Ford, the property benefits from strong regional traffic and exposure. Its proximity to the St. Albert Park & Ride hub further enhances long-term value and accessibility, reinforcing this location as a major commercial node in the region. With growing infrastructure, excellent arterial access, and strong demographic growth from both Edmonton and St. Albert, this parcel presents a strategic short-term holding with high future development potential. Position your portfolio for growthâ€"location, access, and momentum are all here.