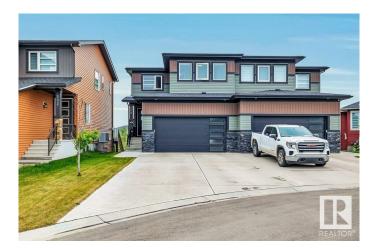

## \$499,900

4 Bedroom, 2.50 Bathroom, 1,957 sqft Single Family on 0.00 Acres

Deer Valley, Leduc, AB

ABSOLUTELY STUNNING WALK OUT HALF DUPLEX. Backing a pond in Deer Valley this 2-storey home with 1900sqft + a finished basement is a gem with its 4 bedrooms and 3 bathrooms. Simply incredible with all its features you will not want to miss this chance to own it. Extra long driveway, 24ft garage, lux vinyl plank thru entire home, 9ft ceilings, 8ft doors, floor to ceiling cabinetry, quartz counters everywhere, awesome upper floor laundry room. Top quality finishings and ideal layout. Fabulous south facing deck with a great view to top this all off.

### **Exterior**

Exterior Wood, Stone, Vinyl

Exterior Features Airport Nearby, Cul-De-Sac, Park/Reserve, Playground Nearby,

Schools, Shopping Nearby, View Lake

Roof Asphalt Shingles
Construction Wood, Stone, Vinyl