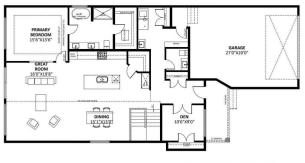

MAIN FLOOR PLAN 1671 SQ FT GARAGE 543 SQ FT

Sub-Type Detached Single Family

Style Bungalow

Status Active