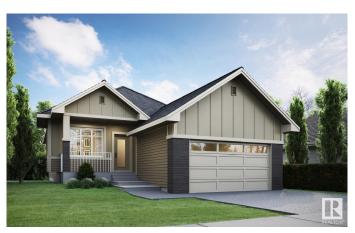

# \$938,000

3 Bedroom, 3.00 Bathroom, 1,671 sqft Single Family on 0.00 Acres

Hillshire, Sherwood Park, AB

Welcome to the Annette floor planâ€"where luxury meets lifestyle in the modern community of Hillshire. This beautifully designed bungalow sits on a 34' pocket lot and offers an incredible layout paired with high-end finishes throughout. With over 3,200 sq ft of total living space including the fully finished basement, this home blends elegance with function. Soaring vaulted ceilings create a bright, open atmosphere, while the thoughtfully designed interior features 3 spacious bedrooms plus a versatile denâ€"perfect for a home office or guest space. Every detail has been carefully curated to deliver comfort, sophistication, and timeless style. This is luxury bungalow living at its finest.

#### **Essential Information**

MLS® # E4442487 Price \$938,000

Bedrooms 3

Bathrooms 3.00

Full Baths 3

Square Footage 1,671

Acres 0.00 Year Built 2025

Type Single Family