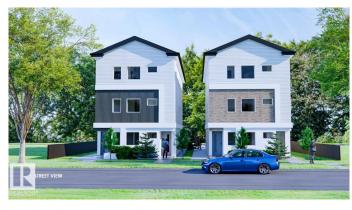

## \$2,790,000

0 Bedroom, 0.00 Bathroom, Multi-Family Commercial on 0.00 Acres

Elmwood Park, Edmonton, AB

Architecturally inspired by classic UK flats, this thoughtfully designed preconstruction project stands out in a market saturated with cookie-cutter infills. Qualifying for 95% LTV under CMHC's MLI Select program, it offers both style and smart investment potential. Each of the two buildings includes four one-bedroom suites and one three-bedroom two bathroom suite all above grade and equipped with air conditioning for added comfort. The basement level features five dedicated storage units per building, providing additional income opportunities. With a total of 14 parking stalls, tenant convenience is prioritized. Located in a highly accessible area near elementary schools, as well as NAIT, MacEwan University, the Edmonton Public Library, and LRT station. Shopping, dining, and other urban amenities are also just minutes away. Built by a seasoned builder with over 40 years of experience, this property is a rare blend of design, durability, and diversified revenue streams.