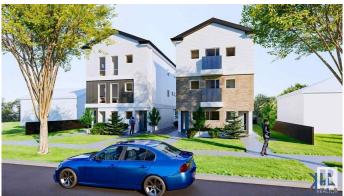

## \$2,790,000

0 Bedroom, 0.00 Bathroom, Multi-Family Commercial on 0.00 Acres

Elmwood Park, Edmonton, AB

Architecturally inspired by classic UK flats, this thoughtfully designed preconstruction project stands out in a market saturated with cookie-cutter infills. Qualifying for 95% LTV under CMHC's MLI Select program, it offers both style and smart investment potential. Each of the two buildings includes four one-bedroom suites and one three-bedroom two bathroom suite all above grade and equipped with air conditioning for added comfort. The basement level features five dedicated storage units per building, providing additional income opportunities. With a total of 14 parking stalls, tenant convenience is prioritized. Located in a highly accessible area near elementary schools, as well as NAIT, MacEwan University, the Edmonton Public Library, and LRT station. Shopping, dining, and other urban amenities are also just minutes away. Built by a seasoned builder with over 40 years of experience, this property is a rare blend of design, durability, and diversified revenue streams.