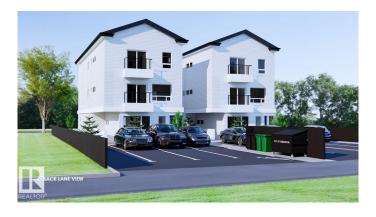

## \$2,790,000

0 Bedroom, 0.00 Bathroom, Multi-Family Commercial on 0.00 Acres

Elmwood Park, Edmonton, AB

Architecturally inspired by classic UK flats, this thoughtfully designed preconstruction project stands out in a market saturated with cookie-cutter infills. Qualifying for 95% LTV under CMHC's MLI Select program, it offers both style and smart investment potential. Each of the two buildings includes four one-bedroom suites and one three-bedroom two bathroom suite all above grade and equipped with air conditioning for added comfort. The basement level features five dedicated storage units per building, providing additional income opportunities. With a total of 14 parking stalls, tenant convenience is prioritized. Located in a highly accessible area near elementary schools, as well as NAIT, MacEwan University, the Edmonton Public Library, and LRT station. Shopping, dining, and other urban amenities are also just minutes away. Built by a seasoned builder with over 40 years of experience, this property is a rare blend of design, durability, and diversified revenue streams.