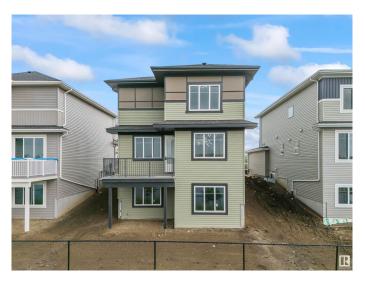

#### \$730,000

5 Bedroom, 4.50 Bathroom, 2,681 sqft Rural on 0.07 Acres

Irvine Creek, Rural Leduc County, AB

This Beautiful BRAND NEW House on walkout lot backing to pond. Perfect blend of modern design and tranquil living. Featuring 5 spacious bedrooms, including a convenient main-floor bedroom with attached full bath and dual primary suites upstairs, this home ensures comfort and privacy for the entire family. Step inside to be welcomed by soaring ceilings in the formal living room, seamlessly transitioning into an open-concept family room and a chef-inspired kitchen, complete with a functional spice kitchen. Thoughtfully designed with 8-foot doors, Located just minutes from the airport, schools, shopping, and other amenities, Irvine Creek is the ideal setting for your dream family home. 5 bedrooms, 5 bath ,walkout basement backing to pond very rare find.

## **Essential Information**

MLS® # E4442810 Price \$730,000

1

Bedrooms 5
Bathrooms 4.50
Full Baths 4

Square Footage 2,681

Acres 0.07

Year Built 2025 Type Rural

Sub-Type Detached Single Family

Style 2 Storey
Status Active