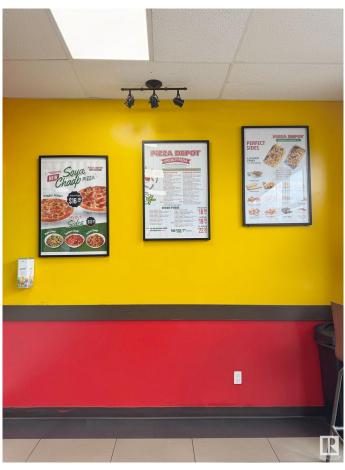

## \$330,000

0 Bedroom, 0.00 Bathroom, Business on 0.00 Acres

Silver Berry, Edmonton, AB

Pizza Depot Franchise for Sale in Tamarack (South Edmonton)! Well-established national franchise located in a high-traffic retail plaza near Meadows Transit Centre. Surrounded by residential neighborhoods and major retail, this location benefits from excellent visibility and steady walk-in traffic. Modern, clean interior with strong brand presence. Consistent sales and loyal customer base make this a great opportunity for owner-operators or investors. Full franchise training and support provided. Financials available to qualified buyers. Turnkey operation with growth potential in a rapidly developing area. Please do not approach staff directly.