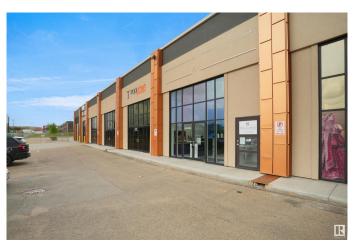

### \$0

0 Bedroom, 0.00 Bathroom, Office on 0.00 Acres

Strathcona Industrial Park, Edmonton, AB

6 Separate offices of Various sizes fully furnished on the Second floor suitable for Professionals, Lawyer's ,Immigration, Accountants and other Businesses. It has common Reception with waiting area, shared fully equipped kitchen and Washroom. Awesome location with access to Anthony Henday and Whitemud. Monthly gross rent for each office is \$800 per month which includes common area charges and utilities.