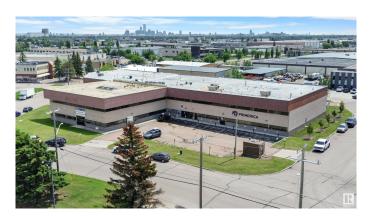

#### \$0

0 Bedroom, 0.00 Bathroom, Industrial on 0.00 Acres

Bonaventure Industrial, Edmonton, AB

Simplicity. What every overworked, performance-driven business owner craves. Introducing a 5,634 SF industrial unit located just off of St. Albert Trail. We won't tell you about the bells and whistles this hidden gem has. What you need to know is this location might be the closest thing you can find to effortless. So you can focus on driving the top line, and we'II help you look good while doing it. This property features • Impressive finishes • Bright & Fresh warehouse •high productivity layout.

### **Community Information**

Address 14617 134 Avenue

Area Edmonton

Subdivision Bonaventure Industrial

City Edmonton
County ALBERTA

Province AB

Postal Code T5L 4S9