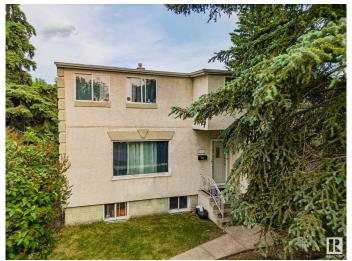

# \$599,900 - 10521 84 Street, Edmonton

MLS® #E4444546

## \$599,900

0 Bedroom, 3.00 Bathroom, Single Family on 0.00 Acres

Forest Heights (Edmonton), Edmonton, AB

Rare Double Lot with Dwelling â€" Infill & Redevelopment Potential with City & River Valley Views. A unique opportunity for investors and developers: this 66' x 120' double lot, held under one title, offers excellent flexibility and strong redevelopment potential. Whether you're exploring infill options or envisioning a multifamily build (subject to municipal approval), this parcel is primed for growth. Situated on an elevated site, it captures stunning second-storey views of the city skyline & river valley â€" a rare feature that enhances future resale or rental appeal. Currently improved with a tenant-occupied dwelling on a month-to-month lease, the property offers immediate holding income while you prepare your development plans. Being sold as is, where is, with no warranties or representations. Buyer to accept property in current condition. Whether you're a builder, developer, or investor, this is a standout chance to secure a large, versatile lot with powerful upside in a high demand area.