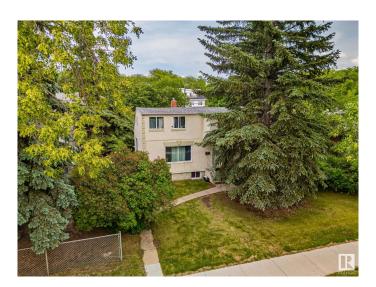

# \$599,900 - 10521 84 Street, Edmonton

MLS® #E4444546

## \$599,900

0 Bedroom, 3.00 Bathroom, Single Family on 0.00 Acres

Forest Heights (Edmonton), Edmonton, AB

Rare Double Lot with Dwelling â€" Infill & Redevelopment Potential with City & River Valley Views. A unique opportunity for investors and developers: this 66' x 120' double lot, held under one title, offers excellent flexibility and strong redevelopment potential. Whether you're exploring infill options or envisioning a multifamily build (subject to municipal approval), this parcel is primed for growth. Situated on an elevated site, it captures stunning second-storey views of the city skyline & river valley â€" a rare feature that enhances future resale or rental appeal. Currently improved with a tenant-occupied dwelling on a month-to-month lease, the property offers immediate holding income while you prepare your development plans. Being sold as is, where is, with no warranties or representations. Buyer to accept property in current condition. Whether you're a builder, developer, or investor, this is a standout chance to secure a large, versatile lot with powerful upside in a high demand area.