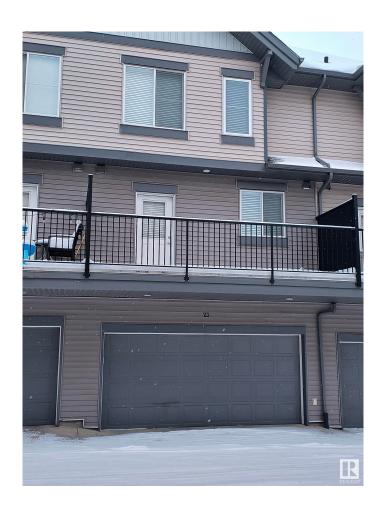

### \$326,000

3 Bedroom, 2.50 Bathroom, 1,453 sqft Condo / Townhouse on 0.00 Acres

Walker, Edmonton, AB

Welcome to Southern Springs in SW Edmonton, where comfort meets convenience in this 2011-built, 1,453 sq ft, 3-bedroom townhouse with a double attached garage and lake views from the balcony. Three finished levels offering ample space for living and entertaining. Modern kitchen with plenty of cabinet storage and stainless kitchen appliances. Expansive living and dining rooms with access to a large deck for a gas BBQ hookup. Ground floor flex space perfect for a home office plus direct garage access. Southern Spring offers privacy, secured parking, and visitor parking in a well-maintained complex. Close to parks, schools, shopping, public transit, and all essential amenities

### **Amenities**

**Amenities** No Animal Home, No Sm

Windows

**Parking Double Garage Attached** 

# **Exterior**

Exterior Wood, Brick, Vinyl

**Exterior Features** Landscaped, Park/Reserve,

Nearby

Roof **Asphalt Shingles** Construction Wood, Brick, Vinyl Foundation Concrete Perimeter