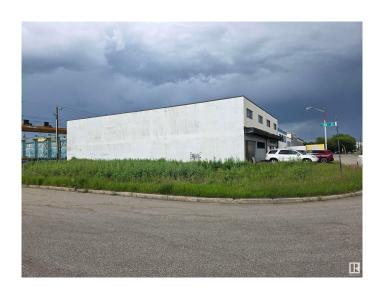

### \$150,000

0 Bedroom, 0.00 Bathroom, Land Commercial on 0.00 Acres

CPR Irvine, Edmonton, AB

Flat clear corner lot, to be sold with the great warehouse value e4444916, the lot and building contiguous and to the east listed at only \$1,250,000. Previous residential dwelling removed some time ago.