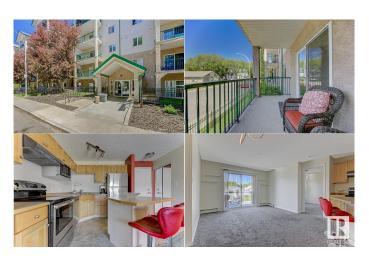

#### \$169,900

2 Bedroom, 2.00 Bathroom, 729 sqft Condo / Townhouse on 0.00 Acres

Parkdale (Edmonton), Edmonton, AB

STEPS FROM THE LRT Station! Don't miss your chance to own this 2nd FLOOR, 2 bed, 2 bath condo in Park Place Boulevard. This unit boasts: corner kitchen with breakfast bar, dining area and spacious living room which opens onto a generous and covered west-facing balcony. Primary bedroom has walk-through closet and 4pc ensuite and the 2nd bedroom is separated by the living room with adjacent 4 pc bath. Other features are: in-suite laundry, elevator and visitor parking. All utilities are included in condo fees except power. Quick access to Downtown, Rogers Place, Grant MacEwan and U of A. MOVE IN READY WITH QUICK POSSESSION!

#### **Essential Information**

MLS® # E4445295 Price \$169,900

Bedrooms 2
Bathrooms 2.00
Full Baths 2

Square Footage 729 Acres 0.00

Year Built 2004

Type Condo / Townhouse Sub-Type Lowrise Apartment

Style Single Level Apartment