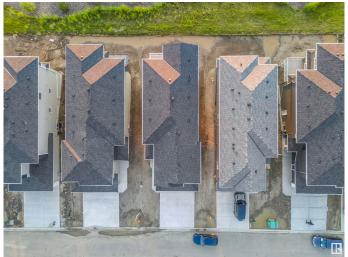

# \$730,000 - 6338 17 St, Rural Leduc County

MLS® #E4445358

#### \$730,000

5 Bedroom, 4.50 Bathroom, 2,647 sqft Rural on 0.01 Acres

Irvine Creek, Rural Leduc County, AB

This Beautiful BRAND NEW House on walkout lot backing to pond. Perfect blend of modern design and tranquil living. Featuring 5 spacious bedrooms, including a convenient main-floor bedroom with attached full bath and dual primary suites upstairs, this home ensures comfort and privacy for the entire family. Step inside to be welcomed by soaring ceilings in the formal living room, seamlessly transitioning into an open-concept family room and a chef-inspired kitchen, complete with a functional spice kitchen. Thoughtfully designed with 8-foot doors, Located just minutes from the airport, schools, shopping, and other amenities, Irvine Creek is the ideal setting for your dream family home. 5 bedrooms, 5 bath ,walkout basement backing to pond very rare find.

#### **Essential Information**

MLS® # E4445358 Price \$730,000

Bedrooms 5

Bathrooms 4.50 Full Baths 4

Half Baths 1

Square Footage 2,647

Acres 0.01

Year Built 2025 Type Rural