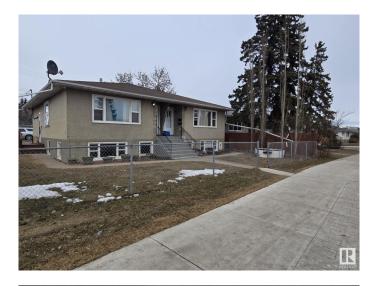

# \$629,900 - 6422 - 6424 132 Avenue, Edmonton

MLS® #E4446150

### \$629,900

0 Bedroom, 0.00 Bathroom, Multi-Family Commercial on 0.00 Acres

Belvedere, Edmonton, AB

Updated side by side duplex with 5 LEGAL SUITES. Both main Floor units offer two bedrooms and one 4pc bath with vinyl plank flooring, renovated kitchen, newer windows and a large 10x15 deck off the master bedroom. The lower level has two one bedroom suites, one bachelor suite and a laundry room. garage has been converted to storage space for tenants. Building upgrades include two new furnaces, two new hot water tanks and new Shingles in 2020. This is a fantastic investment opportunity for a first time investor or someone building their portfolio. Easy to rent in the area and lots of amenities nearby.