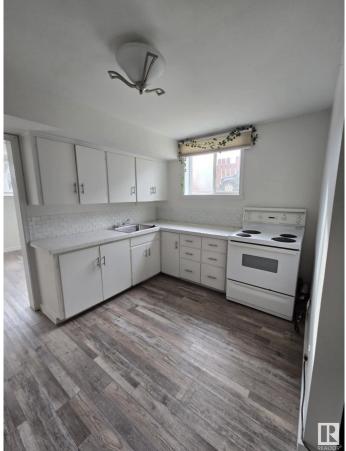

### \$629,900

0 Bedroom, 0.00 Bathroom, Multi-Family Commercial on 0.00 Acres

Belvedere, Edmonton, AB

Updated side by side duplex with 5 LEGAL SUITES. Both main Floor units offer two bedrooms and one 4pc bath with vinyl plank flooring, renovated kitchen, newer windows and a large 10x15 deck off the master bedroom. The lower level has two one bedroom suites, one bachelor suite and a laundry room. garage has been converted to storage space for tenants. Building upgrades include two new furnaces, two new hot water tanks and new Shingles in 2020. This is a fantastic investment opportunity for a first time investor or someone building their portfolio. Easy to rent in the area and lots of amenities nearby.