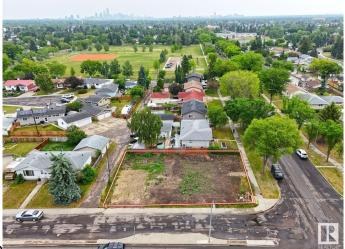

# \$799,900 - 16222 92 Avenue, Edmonton

MLS® #E4446292

## \$799,900

0 Bedroom, 0.00 Bathroom, Land Commercial on 0.00 Acres

Meadowlark Park (Edmonton), Edmonton, AB

Corner Lot already Demolished & REZONED to RM h16 .. Approved for a 4-storey Building. The site also offers mixed-use potential, allowing for COMMERCIAL ON MAIN Level (like daycare) and three residential stories above â€" perfect for builders and investors looking for a value-packed project. Situated directly across from a RECREATION CENTRE , CHURCH and walking distance to two schools, parks, and other amenities. Plus, WEST EDMONTON is only 4-5 MINUTES AWAY. Don't miss out on this rare opportunity in a highly sought-after location.

### **Community Information**

| Address     | 16222 92 Avenue            |
|-------------|----------------------------|
| Area        | Edmonton                   |
| Subdivision | Meadowlark Park (Edmonton, |
| City        | Edmonton                   |
| County      | ALBERTA                    |