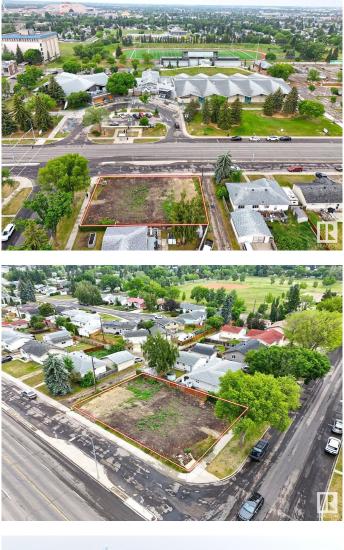

# \$799,900 - 16222 92 Avenue, Edmonton

MLS® #E4446292

## \$799,900

0 Bedroom, 0.00 Bathroom, Land Commercial on 0.00 Acres

Meadowlark Park (Edmonton), Edmonton, AB

Corner Lot already Demolished & REZONED to RM h16 .. Approved for a 4-storey Building. The site also offers mixed-use potential, allowing for COMMERCIAL ON MAIN Level (like daycare) and three residential stories above â€" perfect for builders and investors looking for a value-packed project. Situated directly across from a RECREATION CENTRE , CHURCH and walking distance to two schools, parks, and other amenities. Plus, WEST EDMONTON is only 4-5 MINUTES AWAY. Don't miss out on this rare opportunity in a highly sought-after location.

### **Community Information**

| Address     | 16222 92 Avenue            |
|-------------|----------------------------|
| Area        | Edmonton                   |
| Subdivision | Meadowlark Park (Edmonton, |
| City        | Edmonton                   |
| County      | ALBERTA                    |