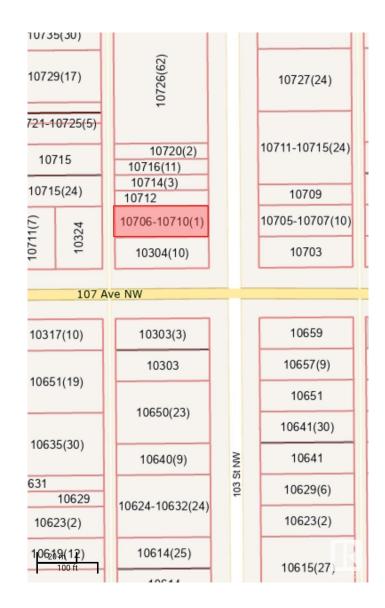

# \$0 - 10710 103, Edmonton

MLS® #E4446455

#### \$0

0 Bedroom, 0.00 Bathroom, Land Commercial on 0.00 Acres

Central Mcdougall, Edmonton, AB

A rare opportunity to lease a MIXED-USE Commercial lot in Central McDougall. Visualize your profitable business idea taking place on these 7,500 square foot lot.

## **Community Information**

| Address     | 10710 103         |
|-------------|-------------------|
| Area        | Edmonton          |
| Subdivision | Central Mcdougall |
| City        | Edmonton          |
| County      | ALBERTA           |
| Province    | AB                |
| Postal Code | T5H 2V8           |
|             |                   |