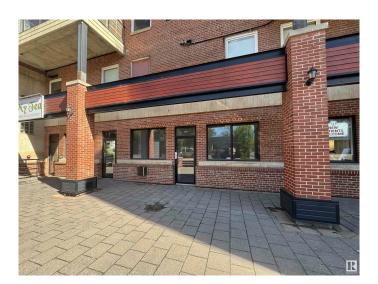

#### \$0

0 Bedroom, 0.00 Bathroom, Retail on 0.00 Acres

Garneau, Edmonton, AB

Position your business with this prime retail opportunity located in the heart of Edmonton's vibrant Whyte Ave district. This high-visibility 1375 sq.ft. ± space offers exceptional street exposure in one the city's walkable corridors, surrounded by dense residential neighbourhoods, restaurants, and the University of Alberta. The space features an open reception area, 3 private offices (with plumbing) and a rear storage area - ideal for health & wellness, beauty, or service based businesses. A potential patio provision of approximately 400 sq.ft. ± adds further value for life-style oriented tenants, with a possibility to expand into the adjacent 509 sq.ft.± unit, presenting a rare opportunity for growing businesses.

## **Exterior**

Exterior Brick
Construction Brick