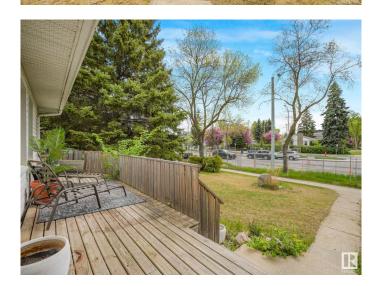

#### \$625,000

4 Bedroom, 2.00 Bathroom, 1,113 sqft Single Family on 0.00 Acres

Glenora, Edmonton, AB

**INVESTORS ALERT!** Dream location, Great Value and Amazing Opportunity to own this 1102 sq.ft Bungalow 3+1-bedroom, 2 Bath, Double Detached Garage home located in the Heart of Glenora just minutes from the Downtown Core & the River Valley. Upon entry you are welcomed into a bright open concept living room with natural light pouring in through large windows unto wooden floors leading to the kitchen which has STAINLESS-STEEL **APPLIANCES & Ample counter space.** Completing the main floor are 3 large bedrooms and a full bath. The fully finished basement has one large bedroom, 3pcs bathroom, laundry room and a family room. Outside the large and fully landscaped yard provides enough space for all family gatherings with a double attached garage plus additional space for RV parking. The Property is close to schools, river valley, & all Amenities and perfect as an Investment Property or a Starter Home in the Glenora Area. Don't miss this exceptional opportunity!