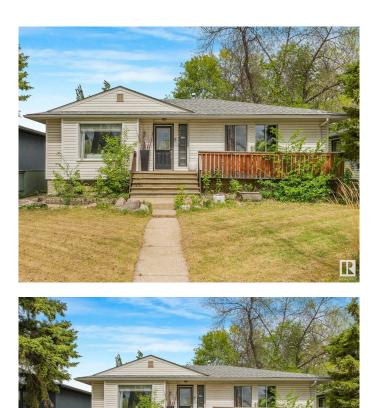

#### \$625,000

4 Bedroom, 2.00 Bathroom, 1,113 sqft Single Family on 0.00 Acres

Glenora, Edmonton, AB

**INVESTORS ALERT!** Dream location, Great Value and Amazing Opportunity to own this 1102 sq.ft Bungalow 3+1-bedroom, 2 Bath, Double Detached Garage home located in the Heart of Glenora just minutes from the Downtown Core & the River Valley. Upon entry you are welcomed into a bright open concept living room with natural light pouring in through large windows unto wooden floors leading to the kitchen which has STAINLESS-STEEL **APPLIANCES & Ample counter space.** Completing the main floor are 3 large bedrooms and a full bath. The fully finished basement has one large bedroom, 3pcs bathroom, laundry room and a family room. Outside the large and fully landscaped yard provides enough space for all family gatherings with a double attached garage plus additional space for RV parking. The Property is close to schools, river valley, & all Amenities and perfect as an Investment Property or a Starter Home in the Glenora Area. Don't miss this exceptional opportunity!