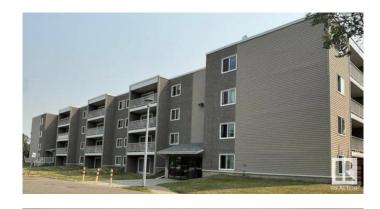

# \$128,800 - 408 18204 93 Avenue, Edmonton

MLS® #E4446844

#### \$128.800

1 Bedroom, 1.00 Bathroom, 695 sqft Condo / Townhouse on 0.00 Acres

Belmead, Edmonton, AB

Top floor spacious apartment with amazing view and nice balcony Beautifully & freshly renovated! Brand new high quality flooring, all through the apartment, new baseboards, nicely and newly painted all over the place. Attention investors! Great opportunity! WEM block away/ Walking distance to WEST EDMONTON MALL! The quiet top floor, comes with a parking install. This spacious apartment at the top floor has a rare amazing city view. Tons of natural light, Nice kitchen with pantry, huge living space and a huge primary bedroom. Located near to shopping, public transportation, schools, playgrounds and countless other amenities. Perfect for any investor or first time buyer. Excellent Belmead location! Positive cash flow for investor, or cheaper than rent for first time buyer. 1Bedroom, large closet, full bath, extra privacy door for separating the bedroom& bathroom area.

### **Exterior**

Exterior Wood, Stucco

Exterior Features Golf Nearby, Playground Nearby, Public Transportation, Shopping

Nearby

Roof Tar & amp; Gravel

Construction Wood, Stucco

Foundation Concrete Perimeter