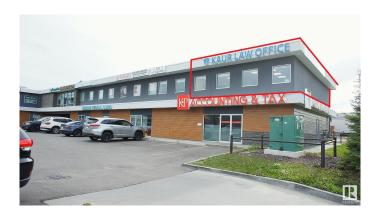

#### \$629,000

0 Bedroom, 0.00 Bathroom, Office on 0.00 Acres

Strathcona Industrial Park, Edmonton, AB

Fully improved 1542 SF second floor office condo in the Millwoods Professional Centre. Improvements include 5 offices with 3 executive sized window offices, generously sized board room, attractive reception and waiting area, kitchenette and private in-suite washroom. Fully airconditioned, elevator access, 50 parking stalls with additional street parking. Zoned IB and currently used as a law office but configured in a manner that would lend itself well to a number of professional office users. Easily accessible location with exposure to the 91st Street corridor and within a couple minutes drive to Anthony Henday and the Whitemud Freeway. Multi-station male/female washrooms in common area. Condo fees of \$690/mo include natural gas and water.