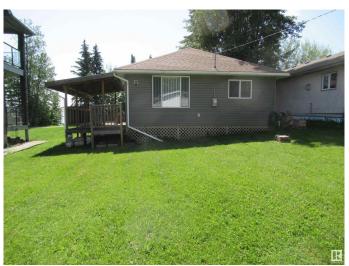

## \$439.000

2 Bedroom, 1.00 Bathroom, 1,180 sqft Rural on 0.17 Acres

Mission Beach, Rural Leduc County, AB

If you thought owning a lakefront property wasn't possible, this could be for you. 1180 sq ft 3 season cabin, has 2 bedrooms, 1 full bath, large living room and dining area, brick faced fireplace, and huge windows offering stunning lake views. The original cabin was built in 1950, and an addition was added onto the back in 2002. The oversize double detached garage was built in 2012. Part of the addition is a large family room, so if more bedroom space is needed, this area could be used. The cabin has been very nicely upgraded with newer kitchen, flooring, bathroom pressure tank and the shingles replaced in 2020. This property has been very well maintained and is ready for a new family to enjoy many years of lakefront living.

## **Amenities**

Features Crawl Space, Deck

#### **Exterior**

Exterior Wood

Exterior Features Beach Access, Boating, Flat Site, Lake Access Property, Lake View,

Landscaped, Playground Nearby, Shopping Nearby, Waterfront Property

Construction Wood

Foundation Concrete Perimeter