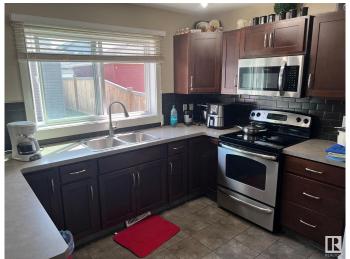

## \$499.900

4 Bedroom, 3.50 Bathroom, 1,449 sqft Single Family on 0.00 Acres

Charlesworth, Edmonton, AB

Welcome to this wonderful well maintained 4-bedrooms, 4 bathrooms, detached home in very nice neighborhood with lots of extras, featuring a professionally finished basement with family room, extra bedroom, and a 4 piece bathroom, the main floor has a large family room, a cozy fireplace, an open concept large kitchen with stainless steel appliances, and a 2 piece bathroom. add to that a double garage. Perfect for modern day living, laundry on upper floor near bedrooms, Master bedroom with ensuite 4 piece bathroom, walk-in closet. This house is perfect for a large family and it shows great!

Interior

Interior Features ensuite bathroom

Appliances Dishwasher-Built-In, Dryer, Garage Control, Garage Opener, Microwave

Hood Fan, Refrigerator, Stove-Electric, Washer

Heating Forced Air-1, Natural Gas