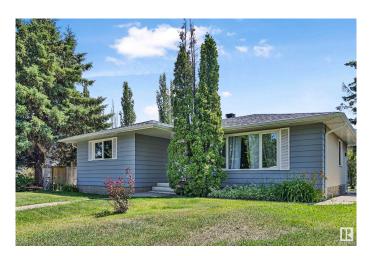

## \$399.900

5 Bedroom, 3.00 Bathroom, 1,282 sqft Single Family on 0.00 Acres

Kilkenny, Edmonton, AB

Welcome home to this lovingly maintained large bunaglow in Kilkenny. 5 beds, 3 full baths with over 2200 sq ft of living area. Upstairs features 3 beds, including a primary bedroom ensuite bath, updated main bath and huge living room. The basement is fully developed with a mother in law suite that would be perfect for teenage kids or as a mortgage helper. Upgrades in the last 5 years include, new window, new shingles, new furnace, new hot water tank and new washer and dryer. Located on a huge, south facing, lot with ample parking and an oversized double garage. Close to schools and shopping and public transit. This is a must see and will not last long.

# **Amenities**

Amenities On Street Parking, No Animal Home, No Smoking Home, Parking-Visitor

Parking Spaces 5

Parking Double Garage Detached, Insulated, Over Sized

#### **Exterior**

Exterior Wood, Stucco

Exterior Features Landscaped, Playground Nearby, Public Transportation, Schools,

**Shopping Nearby** 

Roof Asphalt Shingles

Construction Wood, Stucco

Foundation Concrete Perimeter