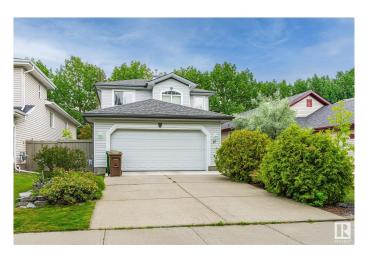

# \$550,000 - 13 English Way, St. Albert

MLS® #E4447553

#### \$550,000

4 Bedroom, 3.50 Bathroom, 1,487 sqft Single Family on 0.00 Acres

Erin Ridge, St. Albert, AB

Step into comfort, space & sunlight at 13 English Wayâ€"where every detail says "welcome home.― Soaring vaulted ceilings and oversized windows greet you with warmth the moment you walk in. The open-concept main floor offers cozy evenings by the gas fireplace, effortless hosting in the bright dining area, and family meals in the kitchen with ample cabinets and eating bar. Patio doors lead to a massive deck and fully fenced backyardâ€"perfect for summer BBQs and kid-friendly fun. Upstairs, retreat to your king-sized primary suite with a walk-in closet and private ensuite, while two charming bedrooms share a full bath. The professionally finished basement adds a spacious family room, 4th bedroom, full bath, and storage galore. Double attached garage. Quiet street, steps to Ted Hole Park, trails & playgrounds. Just minutes to schools, shops & Henday. This is where your next chapter begins.