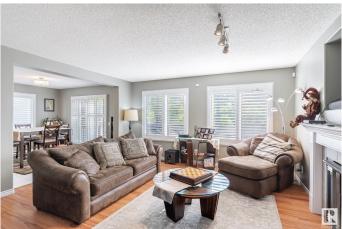

#### \$550,000

4 Bedroom, 3.50 Bathroom, 1,487 sqft Single Family on 0.00 Acres

Erin Ridge, St. Albert, AB

Step into comfort, space & sunlight at 13 English Wayâ€"where every detail says "welcome home.― Soaring vaulted ceilings and oversized windows greet you with warmth the moment you walk in. The open-concept main floor offers cozy evenings by the gas fireplace, effortless hosting in the bright dining area, and family meals in the kitchen with ample cabinets and eating bar. Patio doors lead to a massive deck and fully fenced backyardâ€"perfect for summer BBQs and kid-friendly fun. Upstairs, retreat to your king-sized primary suite with a walk-in closet and private ensuite, while two charming bedrooms share a full bath. The professionally finished basement adds a spacious family room, 4th bedroom, full bath, and storage galore. Double attached garage. Quiet street, steps to Ted Hole Park, trails & playgrounds. Just minutes to schools, shops & Henday. This is where your next chapter begins.