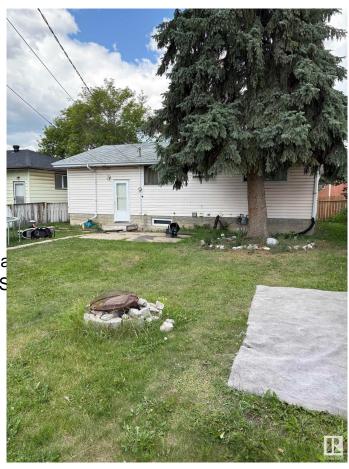

#### **Exterior**

Exterior Wood, Vinyl

Exterior Features Fenced, Paved Lane, Pla

Schools, Shopping Nearby, S

Roof Asphalt Shingles

Construction Wood, Vinyl

Foundation Concrete Perimeter