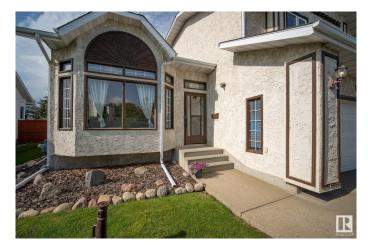

#### \$524,900

5 Bedroom, 2.50 Bathroom, 1,929 sqft Single Family on 0.00 Acres

Oxford, Edmonton, AB

Welcome to this spacious 1,928 sqft two-storey in the desirable Oxford community! This well-maintained home features 3 bedrooms upstairs and 2 down, offering ample space for your family. Enjoy the elegance of a formal dining and sitting room, complemented by stunning large vaulted ceilings that create an airy, open feel. The cozy family room is perfect for relaxing, while the kitchen is both functional and inviting. Step outside to a large deck with a gazebo, ideal for outdoor entertaining. The home also boasts a heated double car garage, a large RV parking pad, and a handy shed for extra storage. Recent updates include updated bathrooms, updated kitchen including appliances, some newer windows, a furnace, hot water tank, and A/C for year-round comfort. Don't miss this fantastic opportunity to own a beautiful, well-cared-for home with all the extras!

## Exterior

| Exterior          | Wood, Stucco       |
|-------------------|--------------------|
| Exterior Features | See Remarks        |
| Roof              | Asphalt Shingles   |
| Construction      | Wood, Stucco       |
| Foundation        | Concrete Perimeter |