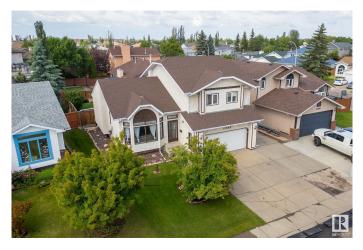

# \$524,900 - 12908 159 Avenue, Edmonton

MLS® #E4447762

#### \$524,900

5 Bedroom, 2.50 Bathroom, 1,929 sqft Single Family on 0.00 Acres

Oxford, Edmonton, AB

Welcome to this spacious 1,928 sqft two-storey in the desirable Oxford community! This well-maintained home features 3 bedrooms upstairs and 2 down, offering ample space for your family. Enjoy the elegance of a formal dining and sitting room, complemented by stunning large vaulted ceilings that create an airy, open feel. The cozy family room is perfect for relaxing, while the kitchen is both functional and inviting. Step outside to a large deck with a gazebo, ideal for outdoor entertaining. The home also boasts a heated double car garage, a large RV parking pad, and a handy shed for extra storage. Recent updates include updated bathrooms, updated kitchen including appliances, some newer windows, a furnace, hot water tank, and A/C for year-round comfort. Don't miss this fantastic opportunity to own a beautiful, well-cared-for home with all the extras!

## **Community Information**

| Address     | 12908 159 Avenue |
|-------------|------------------|
| Area        | Edmonton         |
| Subdivision | Oxford           |
| City        | Edmonton         |
| County      | ALBERTA          |
| Province    | AB               |
| Postal Code | T6V 1B3          |