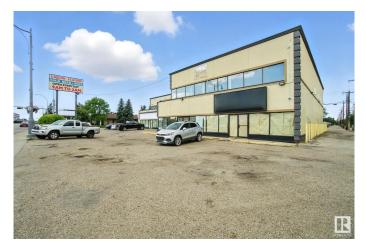

#### \$0

0 Bedroom, 0.00 Bathroom, Retail on 0.00 Acres

Britannia Youngstown, Edmonton, AB

almost 1872sf office space available on upper floor , consist of 5 offices , waiting area and 2 washrooms. perfect for medical, physiotherapist, spas, or other professionals services. close to all amenities , West Edmonton Mall and Mayfield common shopping area. surrounded by a lot of traffic on stony plain rd and residential foot traffic.