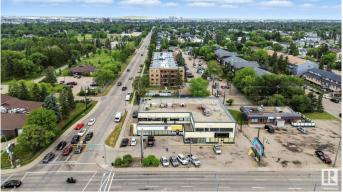

#### \$0

0 Bedroom, 0.00 Bathroom, Retail on 0.00 Acres

Britannia Youngstown, Edmonton, AB

almost 1872sf office space available on upper floor , consist of 5 offices , waiting area and 2 washrooms. perfect for medical, physiotherapist, spas, or other professionals services. close to all amenities , West Edmonton Mall and Mayfield common shopping area. surrounded by a lot of traffic on stony plain rd and residential foot traffic.

## **Community Information**

| Address     | 202 16220 Stony Plain Rd |
|-------------|--------------------------|
| Area        | Edmonton                 |
| Subdivision | Britannia Youngstown     |
| City        | Edmonton                 |
| County      | ALBERTA                  |
| Province    | AB                       |
| Postal Code | T5P 4A4                  |