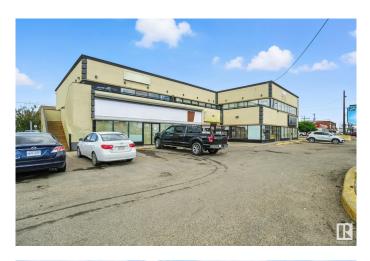

#### \$0

0 Bedroom, 0.00 Bathroom, Retail on 0.00 Acres

Britannia Youngstown, Edmonton, AB

almost 1872sf office space available on upper floor , consist of 5 offices , waiting area and 2 washrooms. perfect for medical, physiotherapist, spas, or other professionals services. close to all amenities , West Edmonton Mall and Mayfield common shopping area. surrounded by a lot of traffic on stony plain rd and residential foot traffic.