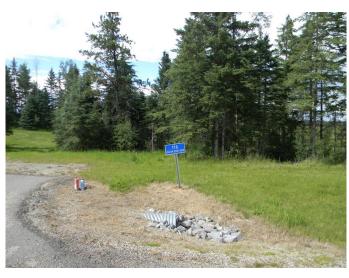

#### \$162,750

0 Bedroom, 0.00 Bathroom, Land on 1.01 Acres

Diamond Willow Estates, Rural Clearwater County, Alberta

Discover the perfect blend of tranquility and convenience in our stunning subdivision of executive one acre parcels, Diamond Willow Estates, located just outside of the growing community of Rocky Mountain House. This exclusive development offers a unique opportunity to own a piece of paradise, ideal for those seeking space and serenity. Situated minutes away from Rocky, residents will appreciate the proximity to local amenities including shopping, dining, schools, and healthcare facilities with pavement to your driveway. The location combines rural charm with urban accessibility, making it an ideal choice for families and individuals alike. Lot 53, 116 Meadow Ponds Drive is thoughtfully designed to provide flexibility for various home designs and outdoor activities on 1.02 acres of open front, backing on to the community pond. Each lot is equipped with gas, power, and water to the lot line, making it easy to connect utilities as you build your new home. For the communal septic system, a 2 stage Tank Effluent Pump system is required, please see attached documents. Residents can enjoy a beautifully landscaped communal recreation conservation area featuring a serene pond, perfect for relaxation or recreational activities. A homeowner's association is in place to maintain all common areas. Come explore the peace, comfort, and convenience of West

## **Community Information**

| Address     | 116 Meadow Ponds Drive  |
|-------------|-------------------------|
| Subdivision | Diamond Willow Estates  |
| City        | Rural Clearwater County |
| County      | Clearwater County       |
| Province    | Alberta                 |
| Postal Code | T4T 1A7                 |