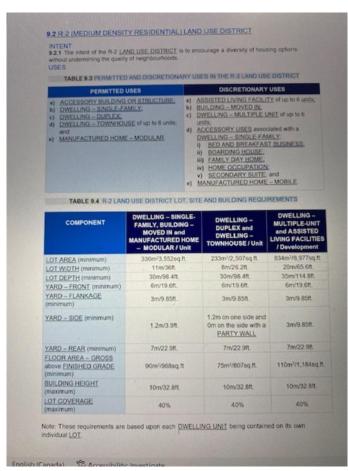

#### \$42,750

0 Bedroom, 0.00 Bathroom, Land on 0.11 Acres

NONE, High Level, Alberta

There are so many reasons why this may be the perfect location for your new home. LOCATION, LOCATION, LOCATION!!!
Close to the hospital, shopping, the Toy Lending Library and then there's the price?
This neighborhood is zoned R-2 which means manufactured and modular homes, an economical alternative to stick built homes, are permitted uses. DEVELOPERS?? An awesome location to build revenue properties.

### **Additional Information**

Date Listed October 19th, 2020

Days on Market 1766

Zoning Residential