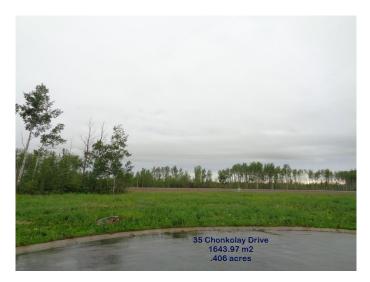

#### \$60,000

0 Bedroom, 0.00 Bathroom, Land on 0.41 Acres

NONE, High Level, Alberta

There is something very enticing about this particular lot. While you have more than enough room to build your 1600+ sq.ft. home on it,,,, why not look at purchasing the one right next to it as well and have close to 1 acre where you will have the opportunity of developing an absolutely spectacular yard site. Located within walking distance of the hospital (as you can see in the background of the pic, as well as walking distance to Tim Horton's & shopping? This really is the perfect location.