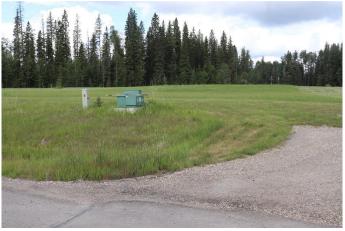

### \$75,000

0 Bedroom, 0.00 Bathroom, Land on 2.52 Acres

NONE, Rural Yellowhead County, Alberta

Private Subdivision in a gated community about 2 miles from town. Lot has underground services to property line which consists of power, gas, telephone and high speed internet. Property owner responsible for septic and well. Subdivision is paved.