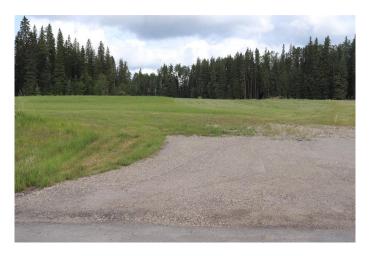

### \$75,000

0 Bedroom, 0.00 Bathroom, Land on 2.52 Acres

NONE, Rural Yellowhead County, Alberta

Private Subdivision in a gated community about 2 miles from town. Lot has underground services to property line which consists of power, gas, telephone and high speed internet. Property owner responsible for septic and well. Subdivision is paved.