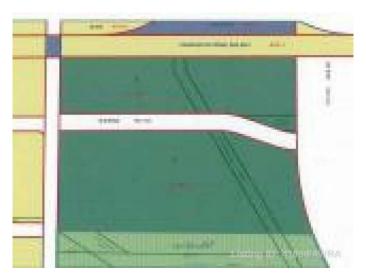

### \$1,003,500

0 Bedroom, 0.00 Bathroom, Commercial on 6.69 Acres

NONE, Whitecourt, Alberta

Prime downtown location for a strip mall or gas/food outlet, motel or car dealership Across the road, is additional 11.21 acres as part of the title. reference to additional listing. 4933 B Dahl dr.A1143535

## **Community Information**

Address 4933 A Dahl Drive Drive

Subdivision NONE

City Whitecourt

County Woodlands County

Province Alberta
Postal Code T7X 1X6

#### **Additional Information**

Date Listed September 1st, 2021

Days on Market 1337 Zoning C2