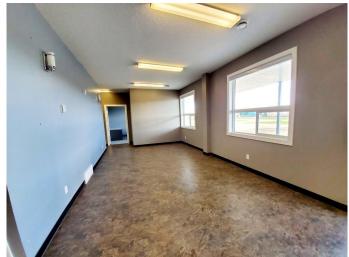

#### \$3,400,000

0 Bedroom, 0.00 Bathroom, Commercial on 4.87 Acres

NONE, Whitecourt, Alberta

Thinking about investing in commercial Real Estate, this is the one to look at! This shop is fully leased to a AAA renter for 5 years. Premium shop, metal construction with a total of 13 front offices plus reception, kitchen / lunch room, filing and a board room. Some furnishings available. Two end drive through wash bays and four more pull through bays and two middle bays. Fenced parking at the rear with power. Yard is gravel packed. Located in Woodlands Business Park, beside the Whitecourt Airport. This property is a great investment.

#### Interior

Interior Features Storage, Beamed Ceilings

Heating Forced Air, Natural Gas, Exhaust Fan

Cooling Other