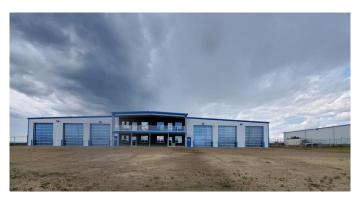

#### \$3,400,000

0 Bedroom, 0.00 Bathroom, Commercial on 4.87 Acres

NONE, Whitecourt, Alberta

Thinking about investing in commercial Real Estate, this is the one to look at! This shop is fully leased to a AAA renter for 5 years. Premium shop, metal construction with a total of 13 front offices plus reception, kitchen / lunch room, filing and a board room. Some furnishings available. Two end drive through wash bays and four more pull through bays and two middle bays. Fenced parking at the rear with power. Yard is gravel packed. Located in Woodlands Business Park, beside the Whitecourt Airport. This property is a great investment.

#### **Exterior**

Exterior Features Private Yard, Storage Lot Description Cleared, Corner Lot

Roof Metal

Construction Metal Frame

Foundation Poured Concrete, Slab