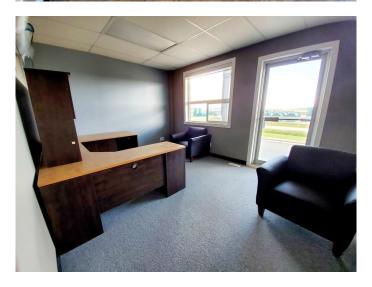

#### \$3,400,000

0 Bedroom, 0.00 Bathroom, Commercial on 4.87 Acres

NONE, Whitecourt, Alberta

Thinking about investing in commercial Real Estate, this is the one to look at! This shop is fully leased to a AAA renter for 5 years. Premium shop, metal construction with a total of 13 front offices plus reception, kitchen / lunch room, filing and a board room. Some furnishings available. Two end drive through wash bays and four more pull through bays and two middle bays. Fenced parking at the rear with power. Yard is gravel packed. Located in Woodlands Business Park, beside the Whitecourt Airport. This property is a great investment.