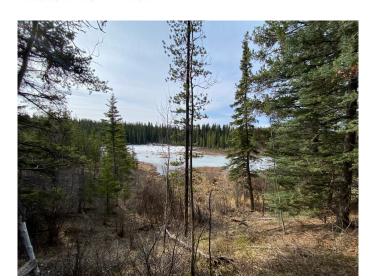

#### \$149,900

0 Bedroom, 0.00 Bathroom, Land on 29.36 Acres

NONE, Rural Yellowhead County, Alberta

Recreational property for sale in Yellowhead County. The property runs along the south side of a CN rail line. As an added bonus, the property has a creek running across it. There is no public road access to this property. The property is approximately 61 meters (200 feet) wide by 2km long