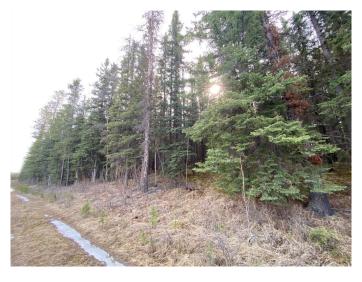

#### \$149,900

0 Bedroom, 0.00 Bathroom, Land on 29.36 Acres

NONE, Rural Yellowhead County, Alberta

Recreational property for sale in Yellowhead County. The property runs along the south side of a CN rail line. As an added bonus, the property has a creek running across it. There is no public road access to this property. The property is approximately 61 meters (200 feet) wide by 2km long