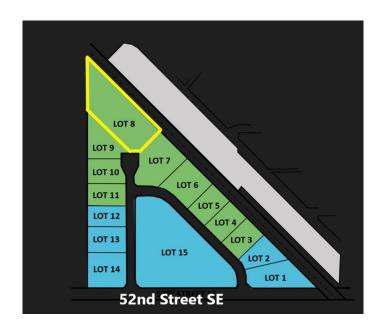

# \$3,500,000 - 5207 28 Avenue Se, Calgary

MLS® #A1255950

### \$3,500,000

0 Bedroom, 0.00 Bathroom, Land on 5.00 Acres

Forest Lawn Industrial, Calgary, Alberta

New Industrial Land subdivision, all lots will be part of a bareland condo development

### **Community Information**

Address 5207 28 Avenue Se Subdivision Forest Lawn Industrial

City Calgary
County Calgary
Province Alberta

Postal Code T2B 1N3