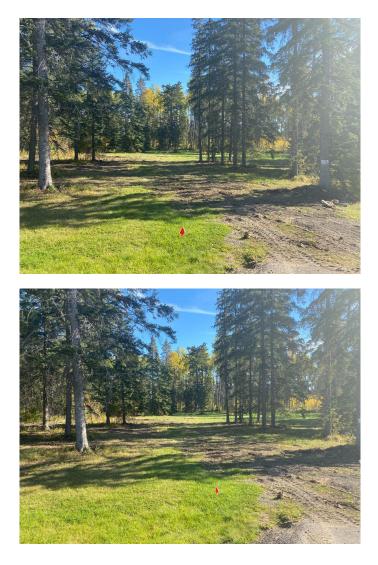

#### \$191,100

0 Bedroom, 0.00 Bathroom, Land on 1.23 Acres

Diamond Willow Estates, Rural Clearwater County, Alberta

Discover the perfect blend of tranquility and convenience in our stunning subdivision of executive one acre parcels, Diamond Willow Estates, located just outside of the growing community of Rocky Mountain House. This exclusive development offers a unique opportunity to own a piece of paradise, ideal for those seeking space and serenity. Situated minutes away from Rocky, residents will appreciate the proximity to local amenities including shopping, dining, schools, and healthcare facilities with pavement to your driveway. The location combines rural charm with urban accessibility, making it an ideal choice for families and individuals alike. Lot 11, 201 High Timber Place is in Diamonds Willows cul-de-sac offering community living in a country setting and is thoughtfully designed to provide flexibility for various home designs and outdoor activities on 1.23 acres of open front and treed backyard. Each lot is equipped with gas, power, and water to the lot line, making it easy to connect utilities as you build your new home. For the communal septic system, a 2 stage Tank Effluent Pump system is required, please see attached documents. Residents can enjoy a beautifully landscaped communal recreation conservation area featuring a serene pond, perfect for relaxation or recreational activities. Come explore the peace, comfort, and convenience of West