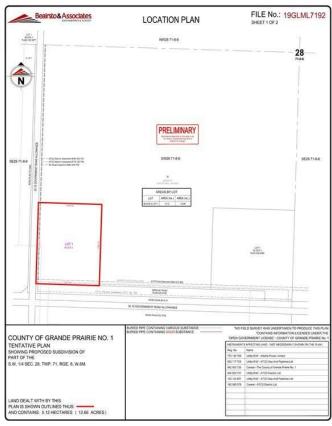

### \$999,900

0 Bedroom, 0.00 Bathroom, Land on 12.50 Acres

NONE, Rural Grande Prairie No. 1, County of, Alberta

Fantastic location to set up your business. One of the few industrial locations to set up on west of Grande Prairie with Highway 43 frontage and access. Whether you have an oilfield service company, an agricultural enterprise or a commercial endeavor, you will surely benefit from this great exposure. 12+ acres zoned RM-4 just 8.5 miles west of Grande Prairie city limits and just outside the town of Wembley, directly across the Highway from Tenaris. Great setup with service road directly in front of property, all services close by and great slope on the property. At about 80k per acre you will be hard pressed to find a comparable property.

## **Community Information**

Address Rr 84 Highway 43

Subdivision NONE

City Rural Grande Prairie No. 1, County of

County Grande Prairie No. 1, County of

Province Alberta
Postal Code T0H 3S0