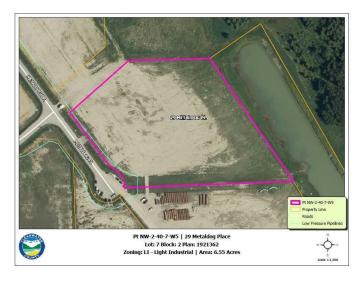

#### \$360,250

0 Bedroom, 0.00 Bathroom, Land on 6.55 Acres

Metaldog Industrial Park, Rural Clearwater County, Alberta

29 METALDOG PLACE 6.55 ACRES -Metaldog Industrial Subdivision is located minutes northeast of Rocky Mountain House on Airport Road, situated on a ban-free road, and located within a mile of Alberta's High Load Corridor. Zoned LIGHT INDUSTRIAL DISTRICT "Ll― Metaldog Industrial Subdivision is 1 of the newest industrial subdivisions within Clearwater County (has been used for a pipe laydown yard for the past couple of years). All bare lots are serviced with 3 PHASE power and natural gas to property lines, and all roads within the subdivision are paved, (Note: private well & sewer systems will need to be installed at the purchaser's expense to suit individual requirements). Firepond is located within the subdivision. Prime location to establish, and grow your business. Immediate possession is available. The general purpose of this district is to accommodate and regulate small to medium-scale industrial operations, note a security suite as part of the main building is permitted as a discretionary use (this allows for an owner/operator or staff to live onsite for security purposes, and is at the discretion of the development officer). No development timeframes. Parcel sizes available range in size from 3.83 acres - 8.01 acres and are NEWLY priced. Make your mark in CENTRAL ALBERTA! (GST is applicable)