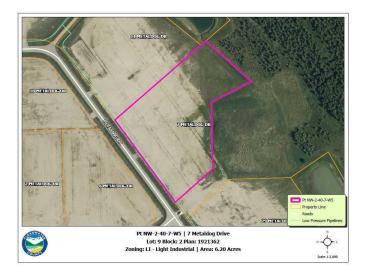

#### \$341,000

0 Bedroom, 0.00 Bathroom, Land on 6.20 Acres

Metaldog Industrial Park, Rural Clearwater County, Alberta

7 METALDOG DRIVE 6.2 ACRES - Metaldog Industrial Subdivision is located minutes northeast of Rocky Mountain House on Airport Road, situated on a ban-free road, and located within a mile of Alberta's High Load Corridor. Zoned LIGHT INDUSTRIAL DISTRICT "Ll― Metaldog Industrial Subdivision is 1 of the newest industrial subdivisions within Clearwater County (has been used for a pipe laydown yard for the past couple of years). All bare lots are serviced with 3 PHASE power and natural gas to property lines, and all roads within the subdivision are paved, (Note: private well & sewer systems will need to be installed at the purchaser's expense to suit individual requirements). A firepond is located within the subdivision. Prime location to establish, and grow your business. Immediate possession is available. The general purpose of this district is to accommodate and regulate small to medium-scale industrial operations, note a security suite as part of the main building is permitted as a discretionary use (this allows for an owner/operator or staff to live onsite for security purposes, and is at the discretion of the development officer). No development timeframes. Parcel sizes available range in size from 3.83 acres - 8.01 acres and are NEWLY priced. Make your mark in CENTRAL ALBERTA! (GST is applicable)

# **Additional Information**

| Date Listed    | September 22nd, 2022 |
|----------------|----------------------|
| Days on Market | 1061                 |
| Zoning         | LIGHT INDUSTRIAL     |