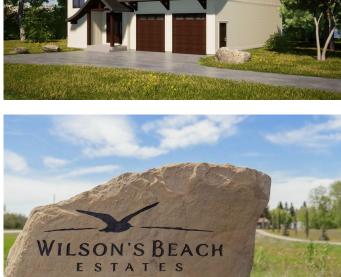

#### \$195,000

0 Bedroom, 0.00 Bathroom, Land on 0.90 Acres

Wilson's Beach Estates, Rural Lacombe County, Alberta

Premiere community and location in Central Alberta! Perfect spot to build your desired property on a 0.90 acre Estate lot! This community is close to Gull Lake on the Southeast side, treed for privacy, and environmentally friendly. There is an environmental reserve nearby & activity-packed playground in Anderson park, an underrated gem that is perfect for families of all ages. The Wilson's Beach Estates & Lacombe County integrated trail system is an awesome amenity allowing resident's to take full advantage of the paved paths, access all of the community and surrounding area easily. Only a 5 min walk to Gull Lake makes activities such as boating, camping, fishing, swimming, and skating a daily possibility! The developers & current residents have been working hard to provide an amazing community atmosphere and look forward to sharing the experience with new owners. These are just a few of the details to be shared, there is more information regarding building sites, architectural guidelines, utilities and more available! Home renderings need to be priced out based on desired specifications, please contact the listing agent for more info and pricing!