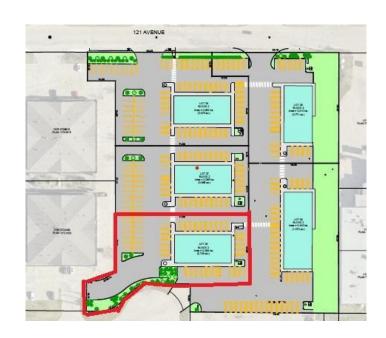

### \$503,116

0 Bedroom, 0.00 Bathroom, Land on 0.74 Acres

Northridge., Grande Prairie, Alberta

Lot 28 - Think you want your own commercial building? Don't want the hassle of buying the land, getting the services installed, prepping the base and paving? Northridge Business Center is for you!! Established business center. Five lots to choose from. All the paving is done. Services are in. And there is a 5,000 square foot building pad on each lot, ready for your building. Lot 28 is \$503,116.15, plus services and roads \$268,953.07, for a total of \$772,069.22, plus GST. It doesn't get simpler than that!!!

## **Community Information**

Address Lot 28, 10170 120 Avenue

Subdivision Northridge.
City Grande Prairie
County Grande Prairie

Province Alberta
Postal Code T8V 7V3